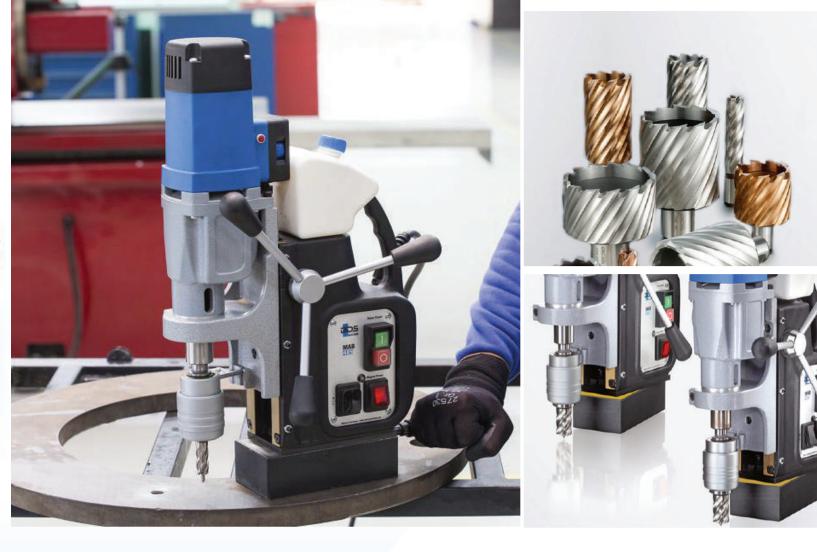

## **Magnetic Drilling Machine**

### Distributor for BDS Machine – Germany

- Complete range of magnetic drilling machineries to drill thickness till 110mm
- Automatic Drilling Machines to make operations easier and productive
- "Live demonstration to access the performance"
- Stocked to meet immediate demands
- Complete Service Back up Service Engineer to attend and rectify warranty complaints

#### **Drilling Cutters**

- BDS Brand

#### "Made in Germany" product

- Cutters ranging from 12mm to 120mm, both in Short and Long length
- HSS and TCT Cutters