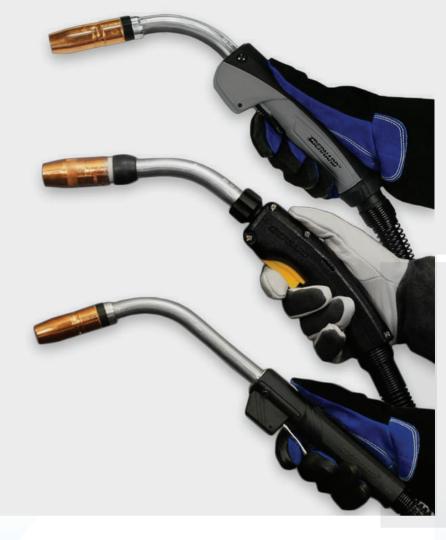

## Welding Torches & Spares

#### **Torches & Spares**

- "Bernard" Heavy Duty Mig Torches "Made in USA"
- Bernard torches comes in different variants suiting to the applications need.
- Bernard Torches also comes with different connections Miller, Lincoln & Euro, so that it can be used on all machines.
- "WeldCraft" Tig Torches
- Weldcraft Tig torches are available both Air Cooled & Water Cooled.

### **BERNARD**