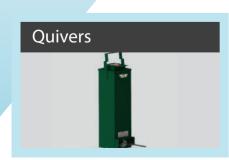

- Lugs and Cable connectors available in Weldarc Brand

Connectors available to suit 120sq.mm cable
Resellers of Tweeco & Lanco connectors & lugs

- Face Shields are available

- Quivers available in 5Kg & 10 kgs
- Weldarc Brand
- Available With & Without Thermostat, single & dual voltage, analogue & digital