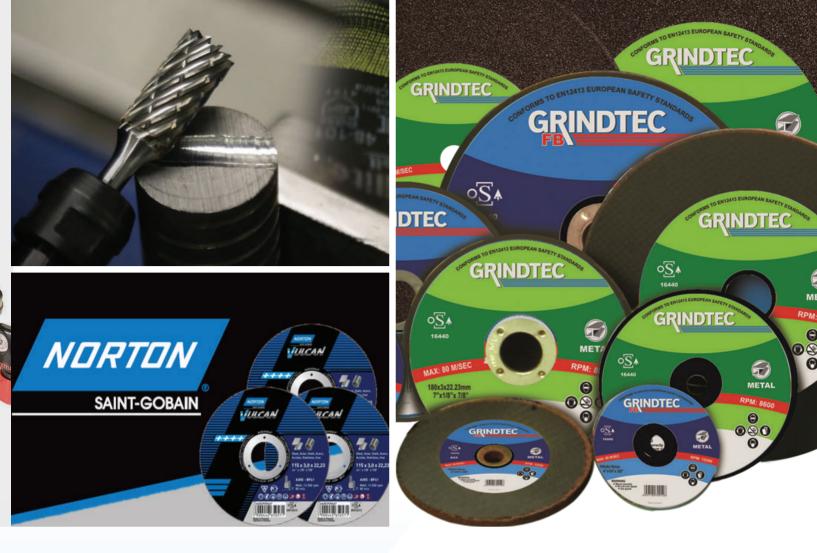

### Abrasives

#### Norton Vulcan

- Premium range of abrasive product from Norton
- Exclusive Supplier for this product range
- Made in Poland
- Product range Grinding & Cutting Wheels of all diameter & thickness

#### Norton BDX products

- Tungsten carbide Burrs made in Germany
- All shapes of Mounted points from Norton India

### **Grindtec Abrasives**

- Product of "Norton"
- Thin Wheel Product range
- Flap Discs
- Mounted Points