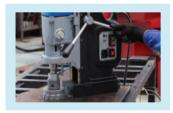

## **Magnetic Drilling Machine**

### Distributor for BDS Machine – Germany

- Complete range of magnetic drilling machineries to drill thickness till 110mm
- Automatic Drilling Machines to make operations easier and productive
- "Live demonstration to access the performance"
- Stocked to meet immediate demands
- Complete Service Back up Service Engineer to attend and rectify warranty complaints