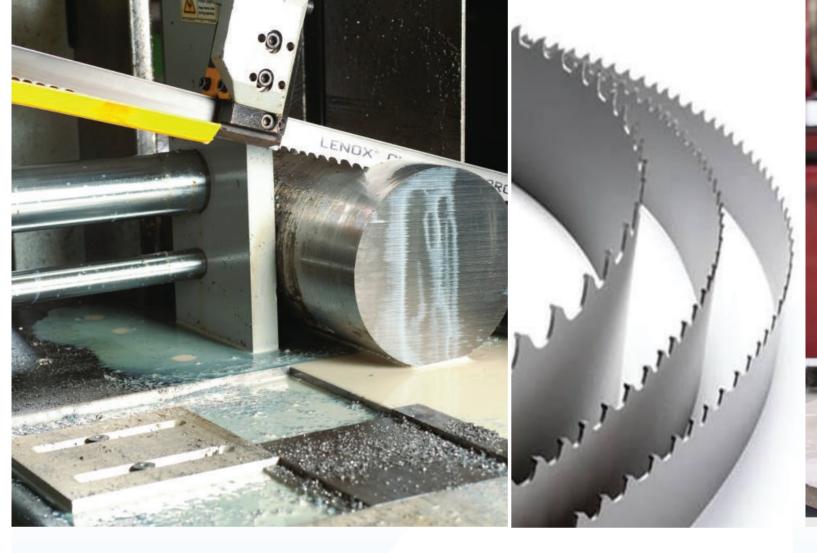

### Bandsaw

- Lenox –part of Stanley Black & Decker, USA
- "Exclusive Distributors" for GCC for Lenox Brands
- Product range to suit every metal cutting with various TPI
- Shorter Lead time
- Lenox Coolants & Lube to cool the cutting and increase the life of the blade
- Wire Brushes to keep the blade teeth's clean and increase the productivity
- Partnered with Bianco –Italy for marketing the Bandsaw Machines